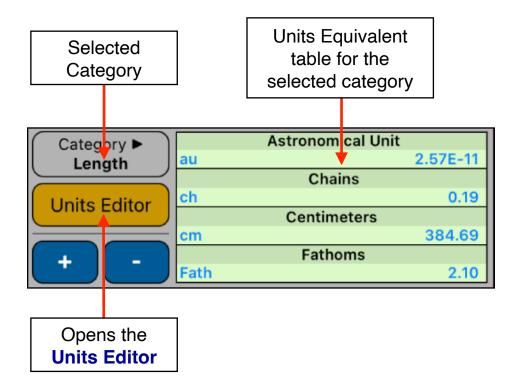

In this way, all the units conversions are defined with the values of "Cn", "Cd", "Kn", "Kd" and "Co" constants.

Touch the Select Category button to display a list with units categories available. Select the desire category from the list and all the available units in that category will be shown in the Units Equivalent table.

Simply type a value in the calculator and touch the unit row in the list to assign that value to that unit. The **Units** menu will calculate all the other units equivalent values automatically.

Optionally, units arithmetics can be performed using [+] or [-] buttons in the worksheet (see the example below).

Touching the [Units Editor] button, the "Units Editor" view will be shown. There, you can fully edit the categories and units listing at your preference.